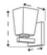

Item #:

UPC Code:

10713-0

Product Family Name:

Finish: Chrome

Category:

Category Type: Table Lamp

Table Lamp Certification

## **MEASUREMENTS**

Length:

Height:

Extension:

35"

Min Overall Height:

Max Overall Height: Slope:

No

Height Adjustable: No

Wire Length:

Safety Cable Included Net Weight

No

Canopy Width:

Canopy Height:

Chain Length:

Canopy Length:

Backplate Width: Backplate Height: Center to Top: Center to Bottom: