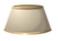

## SHADE / GLASS

Description: Material:

Part No.: Quantity:

Width: Height: Length: