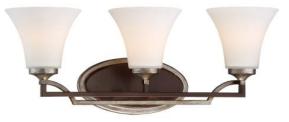

## MINKA-LAVERY®

#### Item #: 5343-593

Product Family Name:

### Astrapia

Category: Bath

Certification 4009158 Patents

Notes:

UPC Code: 747396094694 Finish:

Dark Rubbed Sienna with Aged Silver Category Type: Bath

# **MEASUREMENTS**

| Width:<br>23.5           | Length:             | Height:<br>9             | Extension:<br>7.25       |
|--------------------------|---------------------|--------------------------|--------------------------|
| Height Adjustable:<br>No | Min Overall Height: | Max Overall Height:      | Slope:<br>No             |
| Wire Length:             | Chain Length:       | Safety Cable<br>Included | Net Weight               |
| 7                        |                     | No                       | 5.73                     |
| Canopy Width:            | Canopy Height:      | Canopy Length:           |                          |
| 10                       | 5                   |                          |                          |
| Backplate Width:         | Backplate Height:   | Center to Top:<br>6.5    | Center to Bottom:<br>2.5 |

## SHADE / GLASS

| Description: |         | Material: |   |
|--------------|---------|-----------|---|
|              |         | Glass     |   |
| Part No.:    |         | Quantity: | I |
|              |         | 3         | I |
| Width:       | Height: | Length:   | I |
| 6.25         | 5.25    | 6.25      |   |

## LAMPING

| No. of Bulbs:<br>3             | Light Type:<br>A-19, Med |                      |                        |                    |  |
|--------------------------------|--------------------------|----------------------|------------------------|--------------------|--|
| Max Bulb<br>Wattage:           | Socket:                  |                      |                        |                    |  |
| 100                            | E26,Medium               |                      |                        |                    |  |
| Dimmable:                      | Ballast:                 | Rated Life<br>Hours: | Photocell<br>Included: | Lamps<br>Included: |  |
| Yes                            |                          |                      | Ν                      | No                 |  |
| Lamp<br>Included:<br><b>No</b> | Color Temp.:             | CRI:                 | Initial Lumens:        | Delivered Lumens:  |  |