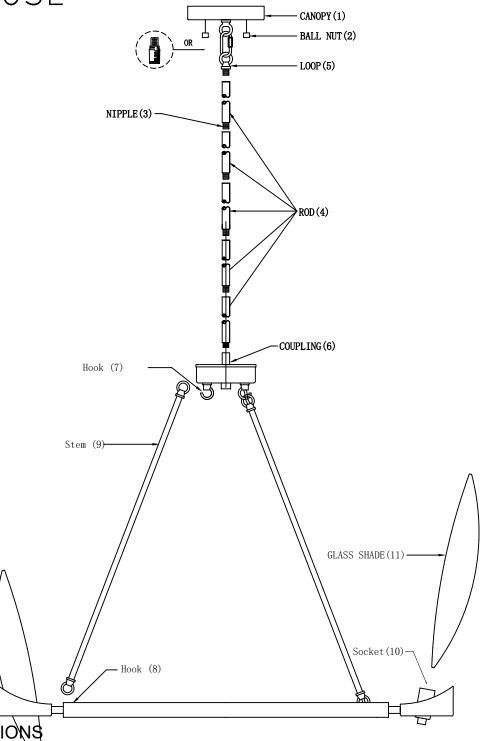

ITEM NO: 1-5502-8

1-5500-6

1 - 5504 - 12

## ASSEMBLY INSTRUCTIONS

- 1. Carefully unpack and identify all parts referring to illustration for parts identification.
- 2. Turn the power to the installation point OFF.
- 3. While threading wire through, assemble the rods (4) together using the nipples (3). Attach the bottom end of rod (4) into the coupling (6) until hand tight.
- 4. Secure the loop (5) onto the top rod (4).
- 5. Install the stem (9) onto the hook (7) and hook (8).
- 6. Install the glass shade (11) over the socket (10).
- 7. Use the quick link to connect loop (5) to the loop on the canopy (1) and twist the locking mechanism to secure.
- 8. Refer to the additional installation instructions included with the product for wiring and installation.
- 9. Install proper bulbs (not included) into each socket referring to the markings and/or labels on the fixture for maximum wattage
- Restore power to the installation point and retain this sheet for future reference.