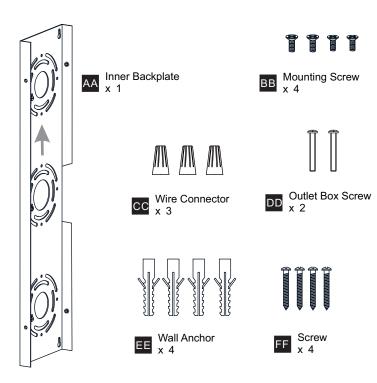

cuit breaker box or the main fuse box.

#### CAUTION

- For your safety, read instructions completely before beginning installation.
- If in doubt about electrical installation, consult a licensed electrician.

# **TOOLS REQUIRED**









| Ratings | 120Vac, 60Hz |         |
|---------|--------------|---------|
|         | Model No.    | Wattage |
|         | ONX8405EK    | 14W     |
|         | ONX8407EK    | 15W     |

## **CARE AND MAINTENANCE**

 Wipe clean using soft, dry cloth or static duster. Always avoid using harsh chemicals and abrasives to clean fixture as they may damage the finish.

If you need further assistance call Quoizel Customer Care at 1-800-645-3184 (9:00am - 5:00pm EST), or visit us on-line at www.quoizel.com.

### **PACKAGE CONTENTS**

## **MOUNTING HARDWARE**













Your installation is now complete! Restore electricity and save this sheet for future reference.