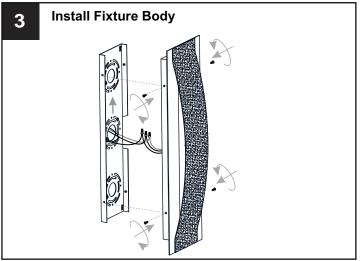

## **MOUNTING HARDWARE**

Your installation is now complete! Restore electricity and save this sheet for future reference.