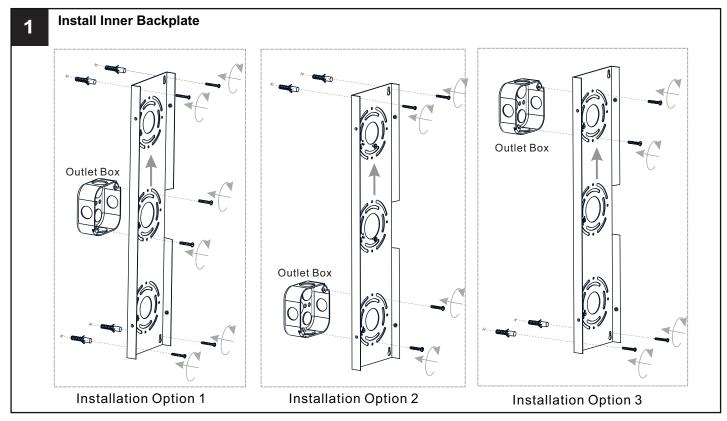

## **MOUNTING HARDWARE**

Your installation is now complete! Restore electricity and save this sheet for future reference.