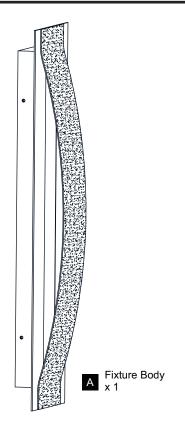

ircuit breaker box or the main fuse box.

#### CAUTION

- For your safety, read instructions completely before beginning installation.
- If in doubt about electrical installation, consult a licensed electrician.

# **TOOLS REQUIRED**









| Ratings | 120Vac, 60Hz |         |
|---------|--------------|---------|
|         | Model No.    | Wattage |
|         | ONX8405EK    | 14W     |
|         | ONX8407EK    | 15W     |

## **CARE AND MAINTENANCE**

 Wipe clean using soft, dry cloth or static duster. Always avoid using harsh chemicals and abrasives to clean fixture as they may damage the finish.

If you need further assistance call Quoizel Customer Care at 1-800-645-3184 (9:00am - 5:00pm EST), or visit us on-line at www.quoizel.com.

### **PACKAGE CONTENTS**

## **MOUNTING HARDWARE**













Your installation is now complete! Restore electricity and save this sheet for future reference.