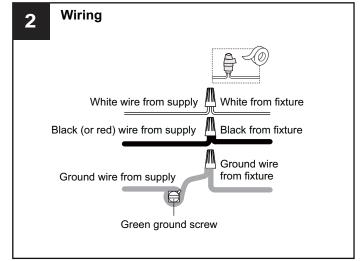

## **MOUNTING HARDWARE**

Your installation is now complete! Restore electricity and save this sheet for future reference.