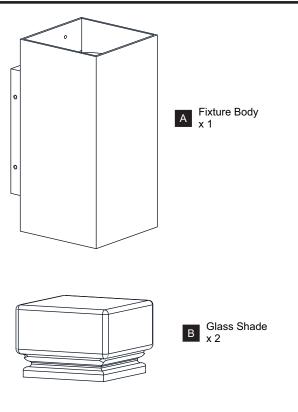

#### **PACKAGE CONTENTS**

Lock Screw x 4

**MOUNTING HARDWARE** 

Released Date: 2024-08-19

Wattage

16W

120Vac, 60Hz

SAX8405MBK