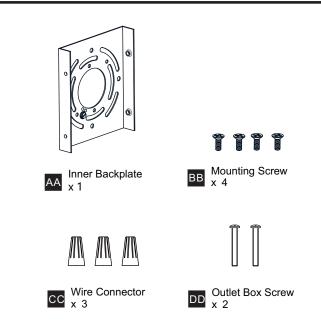

#### **PACKAGE CONTENTS**

Lock Screw x 4

**MOUNTING HARDWARE** 

Released Date: 2024-08-19

Wattage

16W

120Vac, 60Hz

SAX8405MBK