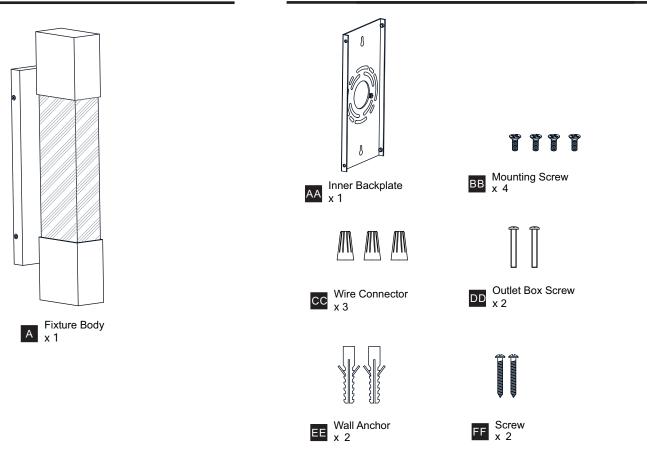

ease read and understand this entire manual before attempting to assemble, install or operate the product.

WARNING

- RISK OF ELECTRIC SHOCK Before beginning installation, turn off electricity at the circuit breaker box or the main fuse box.
- CAUTION
- For your safety, read instructions completely before beginning installation.
- If in doubt about electrical installation, consult a licensed electrician.

#### TOOLS REQUIRED



#### **CARE AND MAINTENANCE**

• Wipe clean using soft, dry cloth or static duster. Always avoid using harsh chemicals and abrasives to clean fixture as they may damage the finish.

If you need further assistance call Quoizel Customer Care at 1-800-645-3184 (9:00am - 5:00pm EST), or visit us on-line at www.quoizel.com.

#### PACKAGE CONTENTS

## MOUNTING HARDWARE



### INSTALLATION



Your installation is now complete! Restore electricity and save this sheet for future reference.