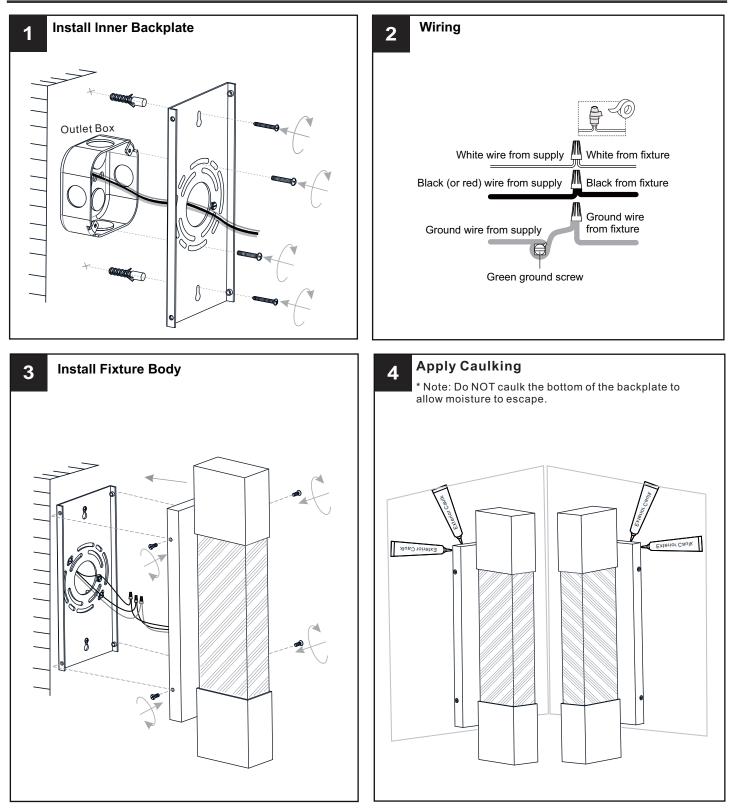

### INSTALLATION

Your installation is now complete! Restore electricity and save this sheet for future reference.