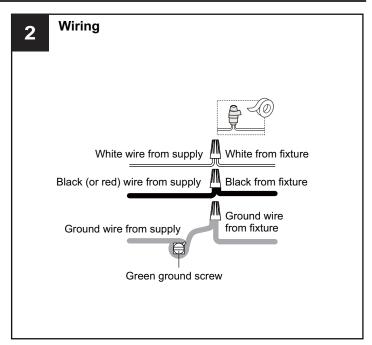

#### WARNING

RISK OF ELECTRIC SHOCK - Before beginning installation, turn off electricity at the circuit breaker box or the main fuse box.

- For your safety, read instructions completely before beginning installation. If in doubt about electrical installation, consult a licensed electrician.