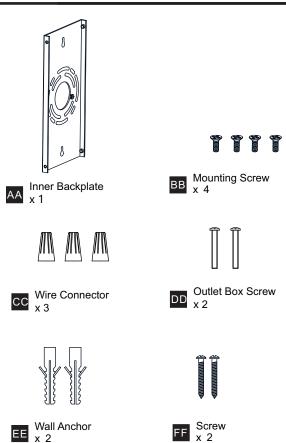

## **PACKAGE CONTENTS**

**MOUNTING HARDWARE** 

Fixture Body

Your installation is now complete! Restore electricity and save this sheet for future reference.