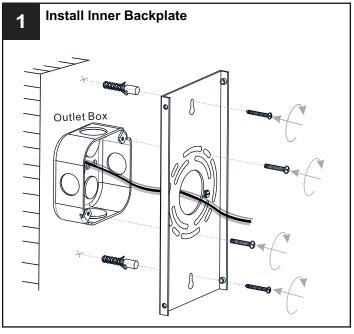

## **PACKAGE CONTENTS**

**MOUNTING HARDWARE** 

Fixture Body

Your installation is now complete! Restore electricity and save this sheet for future reference.