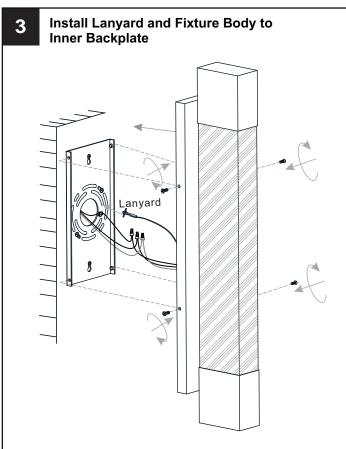

## **PACKAGE CONTENTS**

**MOUNTING HARDWARE** 

Fixture Body

Your installation is now complete! Restore electricity and save this sheet for future reference.