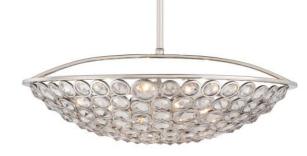

#### Item #: N6757-613

Product Family Name: Magique Collection Category:

## UPC Code: 840254040076

Finish: POLISHED NICKEL Category Type: Pendant

Material:

Quantity:

Length:

# 

| Width:             | Length:             | Height:                  | Extension:        |
|--------------------|---------------------|--------------------------|-------------------|
| 21                 |                     | 7.5                      |                   |
| Height Adjustable: | Min Overall Height: | Max Overall Height:      | Slope:            |
| Yes                | 15.5                | 51.5                     | Yes               |
| Wire Length:       | Chain Length:       | Safety Cable<br>Included | Net Weight        |
| 72                 |                     | No                       | 11.46             |
| Canopy Width:      | Canopy Height:      | Canopy Length:           |                   |
|                    |                     |                          |                   |
| Backplate Width:   | Backplate Height:   | Center to Top:           | Center to Bottom: |
|                    |                     |                          |                   |