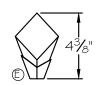

- EST. 1940

| GENERAL               |            |                     |            |
|-----------------------|------------|---------------------|------------|
| GLASS TYPE            | STEM COLOR | GLASS TYPE          | STEM COLOR |
| (A) CRYSTAL #00300940 | BLACK      | D CRYSTAL #00300943 | BLUE       |
| B CRYSTAL #00300941   | ORANGE     | E CRYSTAL #00300944 | GREEN      |
| © CRYSTAL #00300942   | YELLOW     |                     |            |

(DIMENSIONS ARE FOR REFERENCE ONLY)

FINE ART LAMPS° This drawing and specifications are the exclusive property of FINE ART LAMPS<sup>®</sup> issued in strict confidence and shall not, without the prior written permission of FINE ART LAMPS<sup>®</sup> be produced, copied or used for any purpose whatsoever except the manufacture articles for FINE ART LAMPS<sup>®</sup>

www.fineartlamps.com TEL:(305) 821-3850 STYLE NUMBER:

**GENERAL** 

PART NUMBER:

FORET CRYSTAL REFERENCE