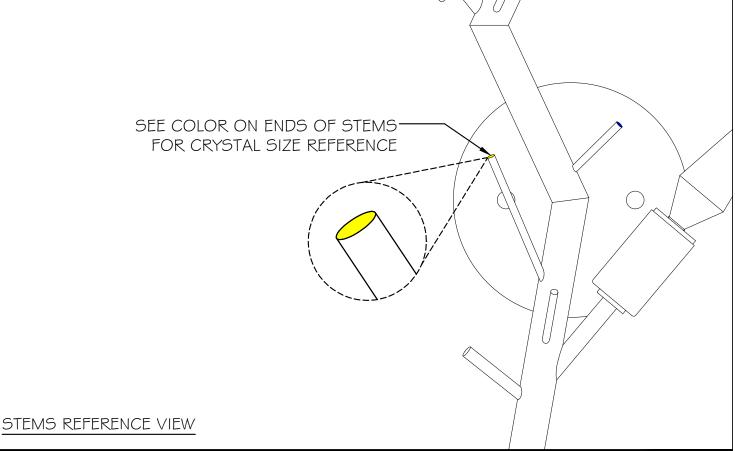

- EST. 1940

| GENERAL               |            |                     |            |
|-----------------------|------------|---------------------|------------|
| GLASS TYPE            | STEM COLOR | GLASS TYPE          | STEM COLOR |
| (A) CRYSTAL #00300940 | BLACK      | D CRYSTAL #00300943 | BLUE       |
| B CRYSTAL #00300941   | ORANGE     | E CRYSTAL #00300944 | GREEN      |
| © CRYSTAL #00300942   | YELLOW     |                     |            |

www.fineartlamps.com TEL:(305) 821-3850 STYLE NUMBER:

**GENERAL** 

PART NUMBER:

FORET CRYSTAL REFERENCE